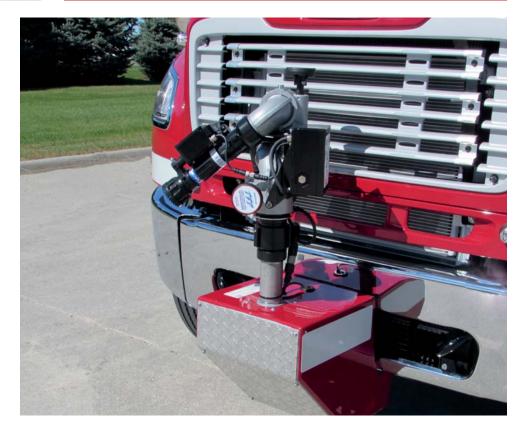

## **DESIGNED WITH** ATTITUDE

**Bumper Turret** Utilize in Stationary or Pump & Roll Applications