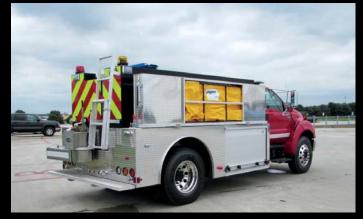

## Danko Emergency Equipment

Strong 3/16" Aluminum Bodies

Mobile Service

## Danko Emergency Equipment

**Customer Satisfaction** 

Portable Tank Storage - Available in Manual or Electric Drop Down Racks

Hot-Dip Galvannized Subframes Corrosion Prevention Process Stong Foundation