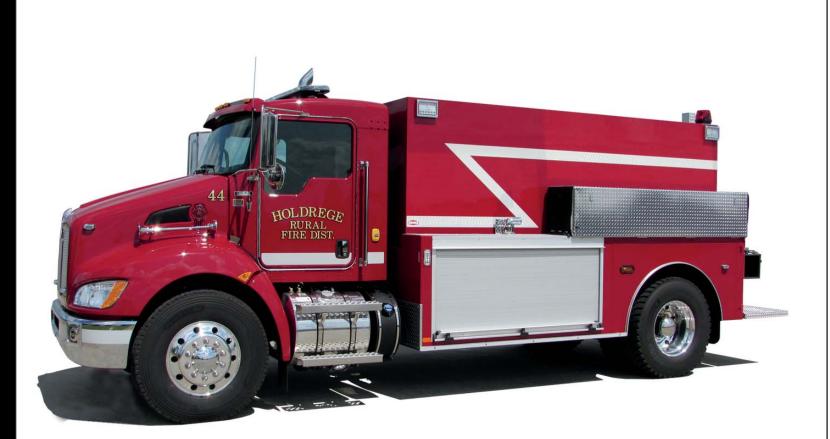

Danko has demonstrated the ability to fulfill the needs of our customers with superior craftsmanship utilizing functional, common sense designs and innovative construction methods.

Danko tankers are designed with the user in mind to get the job done safely and efficiently.

Danko tankers are offered in both wetside and dryside applications. Elliptical tankers are available upon request.

Danko utilizes a large array of chassis and vendor components to meet our customer's needs.