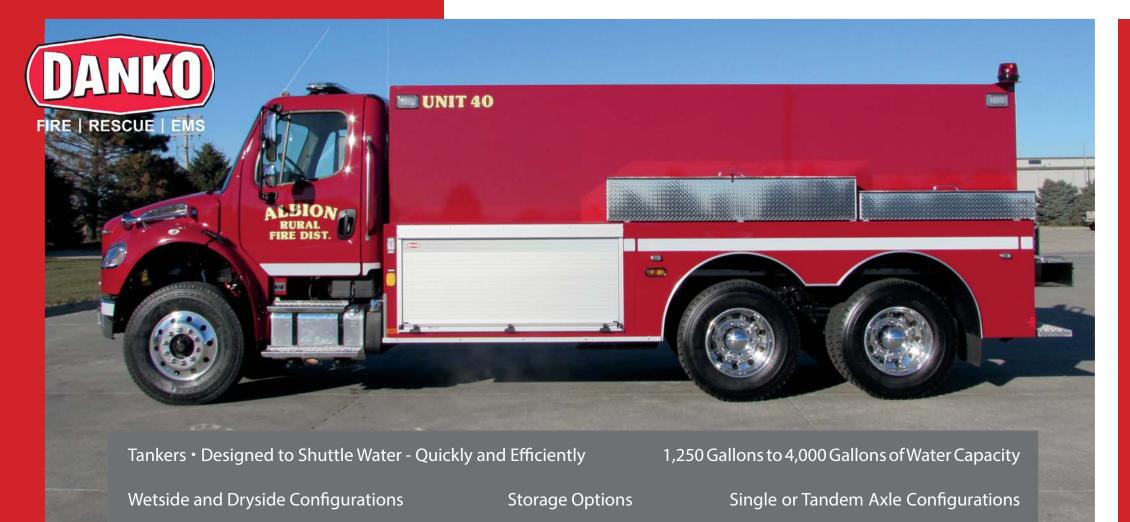

Danko has demonstrated the ability to fulfill the needs of our customers with superior craftsmanship utilizing functional, common sense designs and innovative construction methods.

Danko tankers are designed with the user in mind to get the job done safely and efficiently.

Danko tankers are offered in both wetside and dryside applications. Elliptical tankers are available upon request.

Danko utilizes a large array of chassis and vendor components to meet our customer's needs.